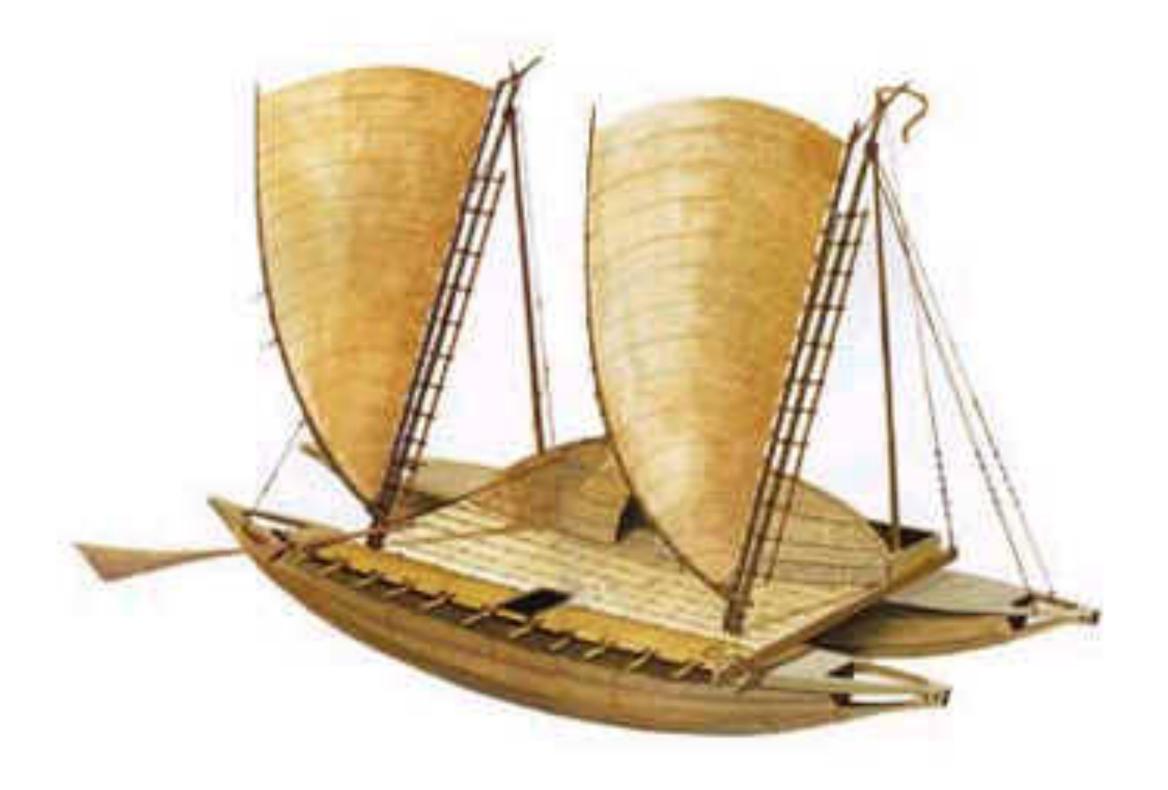

## **Polynesian Wayfinding**

#### Vision - Wayfinding

- **Orientation** is the attempt to determine one's location, in relation to objects that may be nearby and the desired destination.
- Route decision is the selection of a course of direction to the destination.
- Route monitoring is checking to make sure that the selected route is heading towards to the destination.
- Destination recognition is when the destination is recognized